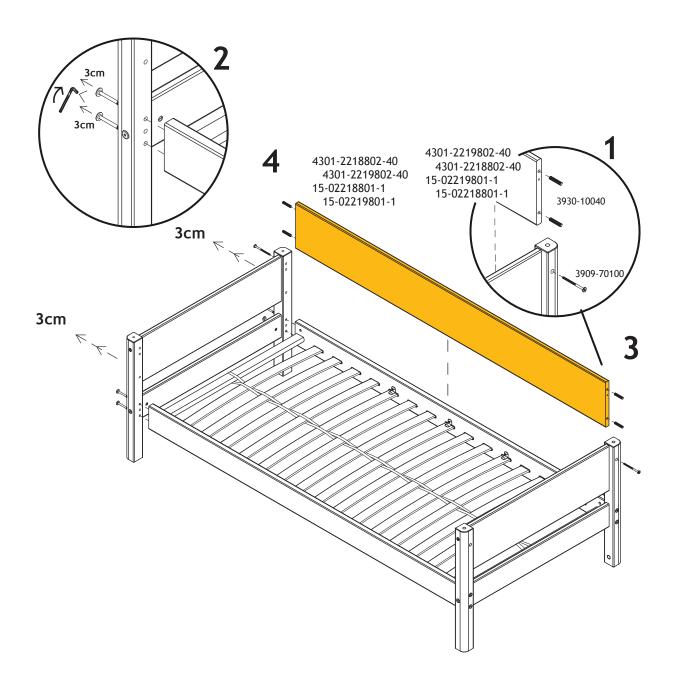

## Product Declaration

**Product:** Children's furniture

**Product No:** Please refer to the label or the Assembly and User Instruction. The product code refers to

the type, length and color of the product. As an example: "80-" · Bed ranges, "81-" · Board furniture ranges, "82-" · Acessories, "83-" · Accessories fabric / foam etc. Surface listings:

"-1" · natural, "-2" · White, "-19" · Gray etc.

**Technical** 

character and size: Please refer to the Assembly and User Instruction.

Main material: MDF with high quality laminate surface

**Lacquer:** Water soluble UV lacquer complying with the EN standard