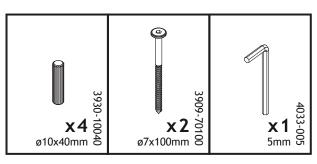

## Product Declaration

**Product:** Children's furniture

**Product No:** Please refer to the label or the Assembly and User Instruction. The product code refers to

the type, length and color of the product. As an example: "80-" · Bed ranges, "81-" · Board furniture ranges, "82-" · Acessories, "83-" · Accessories fabric / foam etc. Surface listings:

"-1" · natural, "-2" · White, "-19" · Gray etc.

**Technical** 

character and size: Please refer to the Assembly and User Instruction.

Main material: MDF with high quality laminate surface

**Lacquer:** Water soluble UV lacquer complying with the EN standard