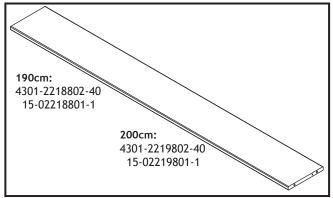

80-17603-40/-1 80-17604-40/-1

25 x 188/198cm



Monterings- og brugsvejledning
Assembly instructions and direction for use
Montageanleitung und Gebrauchsanweisung
Notice de montage et mode d'emploi
Montageinstructie en onderhouds voorschrift
Instrucciones de montaje y uso
Istruzioni di montaggio e uso
Kokoamis- ja käyttöohjeet
Οδηγίες συναρμολόγησης και χρήσης

Instrukcje montażu i wskazówki dotyczące użytkowania Instruções de montagem e de utilização Instrucţiuni de asamblare şi recomandări de utilizare. Инструкции по сборке и руководство использования 安装及使用说明

組立ておよび使用説明 รายละเอียดเกี่ยวกับวิธีการใช้ และการติดตั้ง 설치 및 취급설명

For indoor domestic use













## Product Declaration

**Product:** Children's furniture

**Product No:** Please refer to the label or the Assembly and User Instruction. The product code refers to

the type, length and color of the product. As an example: "80-" · Bed ranges, "81-" · Board furniture ranges, "82-" · Acessories, "83-" · Accessories fabric / foam etc. Surface listings:

"-1" · natural, "-2" · White, "-19" · Gray etc.

**Technical** 

character and size: Please refer to the Assembly and User Instruction.

Main material: MDF with high quality laminate surface

**Lacquer:** Water soluble UV lacquer complying with the EN standard

**Glue:** Glue complying with the EN standard

**Metal parts:** Coating complying with the EN71 standard, part 3

**Production date:** Please refer to the label on the outer p