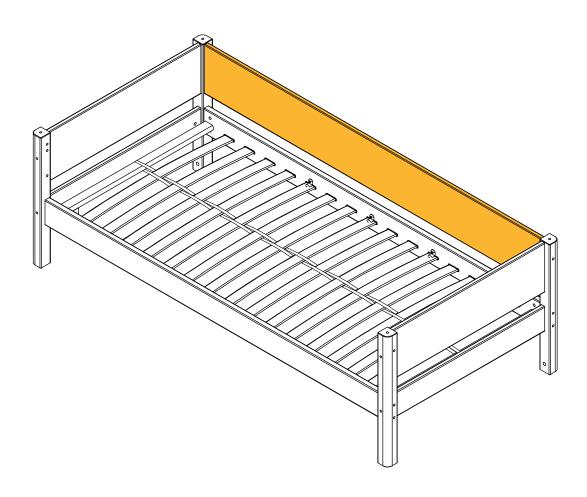

80-17603-40/-1 80-17604-40/-1

25 x 188/198cm



Monterings- og brugsvejledning
Assembly instructions and direction for use
Montageanleitung und Gebrauchsanweisung
Notice de montage et mode d'emploi
Montageinstructie en onderhouds voorschrift
Instrucciones de montaje y uso
Istruzioni di montaggio e uso
Kokoamis- ja käyttöohjeet
Οδηγίες συναρμολόγησης και χρήσης

Instrukcje montażu i wskazówki dotyczące użytkowania Instruções de montagem e de utilização Instrucţiuni de asamblare şi recomandări de utilizare. Инструкции по сборке и руководство использования 安装及使用说明

組立ておよび使用説明 รายละเอียดเกี่ยวกับวิธีการใช้ และการติดตั้ง 설치 및 취급설명

For indoor domestic use













## Product Declaration

**Product:** Children's furniture

**Product No:** Please refer to the label or the Assembly and User Instruction. The product code refers to

the typ